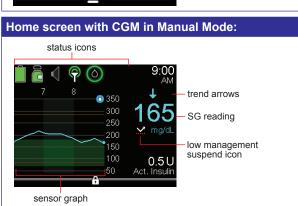

# Home screen in Auto Mode: 9:00 AM **5** ( $\Theta$ Auto Mode shield 135 SG value active insulin 0.7 U