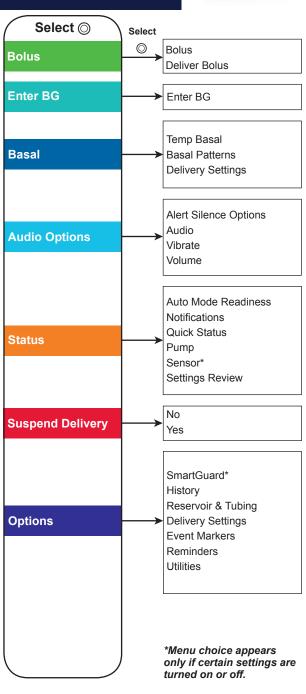

## To stop all insulin delivery:

- Go to the Suspend Delivery screen. Press 

  from the Home screen and select Suspend Delivery.
- 2. Select Yes when prompted.

#### To resume your basal insulin delivery:

- 1. Press @ from the Home screen and select Resume Delivery.
- 2. Select Yes when prompted. NOTE: If a temp basal was active when you suspended your pump, it will resume if there is still time

#### To stop an Auto Mode bolus, a Manual Mode Normal bolus, or the Now portion of a Dual Wave® bolus:

- Press 

  from the Home screen and select Stop Bolus.
- 2. Select Yes when prompted.
- 3. Select Done.

remaining.

To stop a Square Wave® bolus or the Square portion of a Dual Wave bolus:

- 1. Press @ from the Home screen and select Bolus.
- Select Stop Bolus Select Yes when prompted.

#### To manually resume basal delivery:

- Press 

  from the Home screen and select Suspended before low or Suspended on low. The SmartGuard™ Suspend Status The screen appears.
- Select Resume Basal.
- 3. Select Yes when prompted.