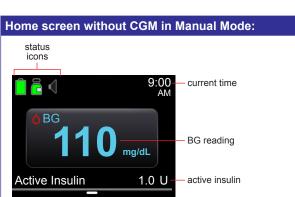

# MiniMed® 670G







# Home screen in Auto Mode: 9:00 AM **5** ( $\Theta$ Auto Mode shield 135 SG value active insulin 0.7 U

# Stopping and resuming insulin delivery

#### Stopping all insulin delivery

The Suspend Delivery option stops all insulin delivery (basal and bolus).

## To stop all insulin delivery:

- Go to the Suspend Delivery screen. Press 

  from the Home screen and select Suspend Delivery.
- 2. Select Yes when prompted.

#### Resuming basal insulin delivery

The Resume option restarts your basal delivery after your pump has been The suspended. Resume option does not restart a bolus delivery.

#### To resume your basal insulin delivery:

- 1. Press @ from the Home screen and select Resume Delivery.
- 2. Select Yes when prompted. NOTE: If a temp basal was active when you suspended your pump,